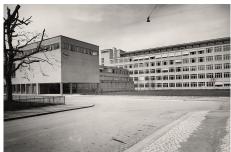

- 1 Fotografie, Neues Gewerbeschulhaus und Kunstgewerbemuseum, Baustelle im Dezember 1930 . Abbildung: Archiv ZHdK / Fotografie: unbekannt.
- 2 Fotografie, Gewerbeschule und Kunstgewerbemuseum der Stadt Zürich von Südwesten, 1933. Abbildung: Archiv ZHdK / Fotografie: unbekannt.