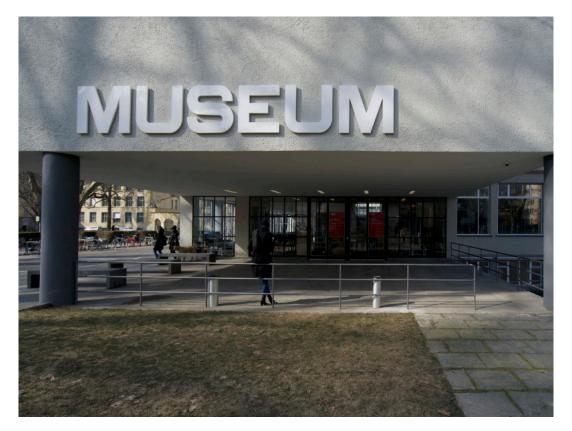

We are now at the last stop on our walk and are standing under the projecting roof sheltering the entrance of the Museum für Gestaltung.

The open space under the roof, the massive pillars and the entrance itself, with its steel-framed glass panes reaching down to the ground speak a clear language. The building – just like the garden – is a typical example of "Neues Bauen". The complex was designed by the two Zurich architects Adolf Steger and Karl Egender and opened in 1933. It housed the Kunstgewerbeschule – the School of Arts and Crafts – and vocational schools as well as the Gewerbemuseum – the craft museum – which is now the Museum für Gestaltung. In 2014 the museum and the former Kunstgewerbeschule – which by then was part of the Zurich University of the Arts – moved into the newly opened "Toni-Areal". The building here was closed for several years for renovation, and reopened in 2018. The Museum für Gestaltung moved back in, while the University of the Arts remained in the Toni-Areal.

Museum für Gestaltung Zürich, Entrance

 ${\tt https://www.eguide.ch/en/objekt/museum-fuer-gestaltung-zuerich-eingang-lm-mfg/}$ 

museum-gestaltung.ch eGuide.ch eMuseum.ch