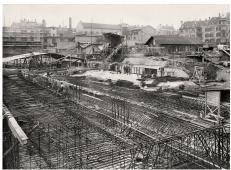

- 1 Fotografie, Neues Gewerbeschulhaus und Kunstgewerbemuseum, Baustelle im Dezember 1930 . Abbildung: Archiv ZHdK / Fotografie: unbekannt.
- 2 Fotografie, Gewerbeschule und Kunstgewerbemuseum der Stadt Zürich von Südwesten, 1933. Abbildung: Archiv ZHdK / Fotografie: unbekannt.